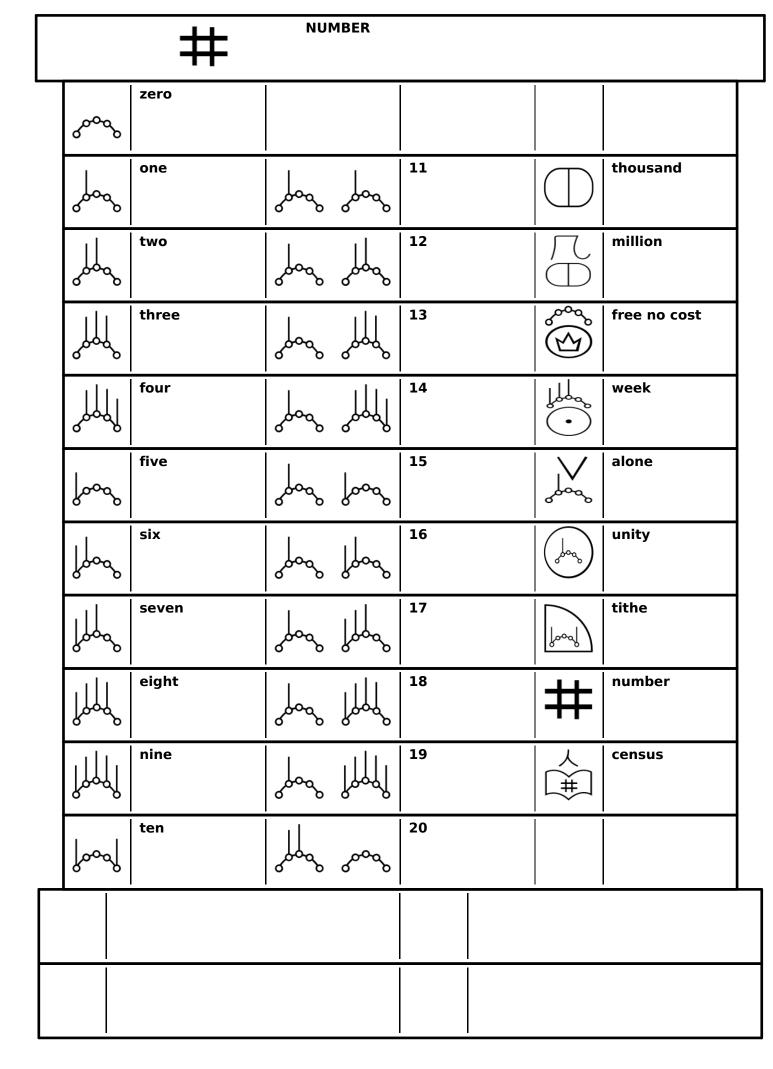

$$\triangle \sim \textcircled{3} \land \textcircled{4} \land \textcircled{5} \land \textcircled{5$$

5.) All sentences are no more than 7 symbols long.

6.) Numbers greater than ten are written separately.