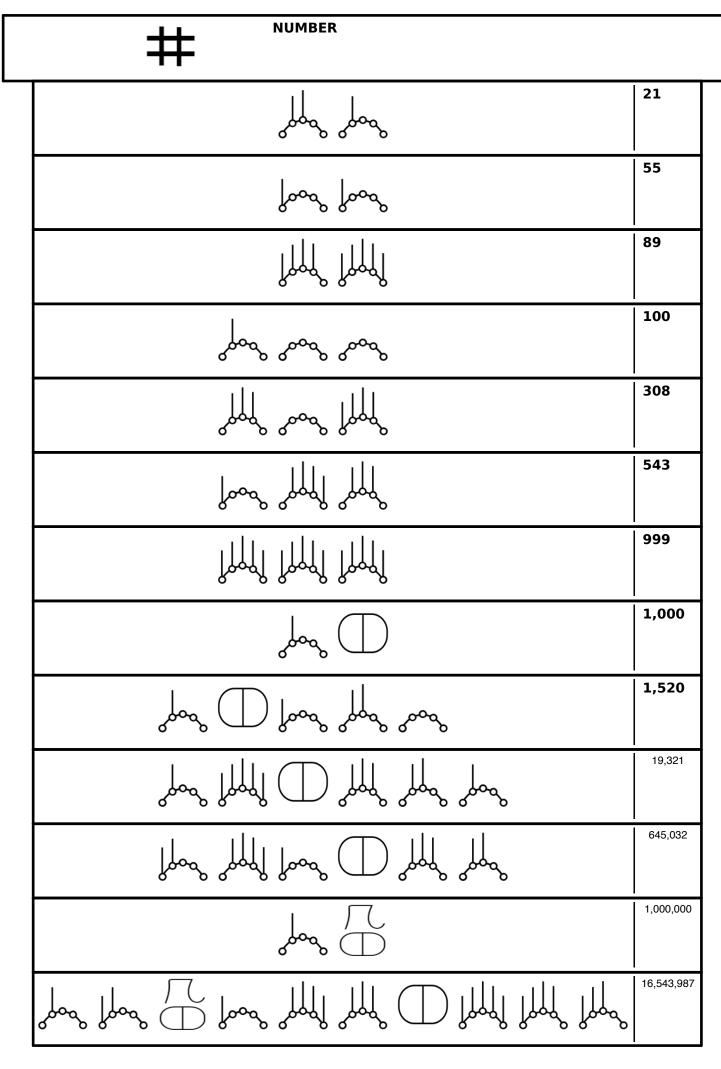

$$\triangle \sim \textcircled{3} \land \textcircled{4} \land \textcircled{5} \land \textcircled{5$$

5.) All sentences are no more than 7 symbols long.

6.) Numbers greater than ten are written separately.