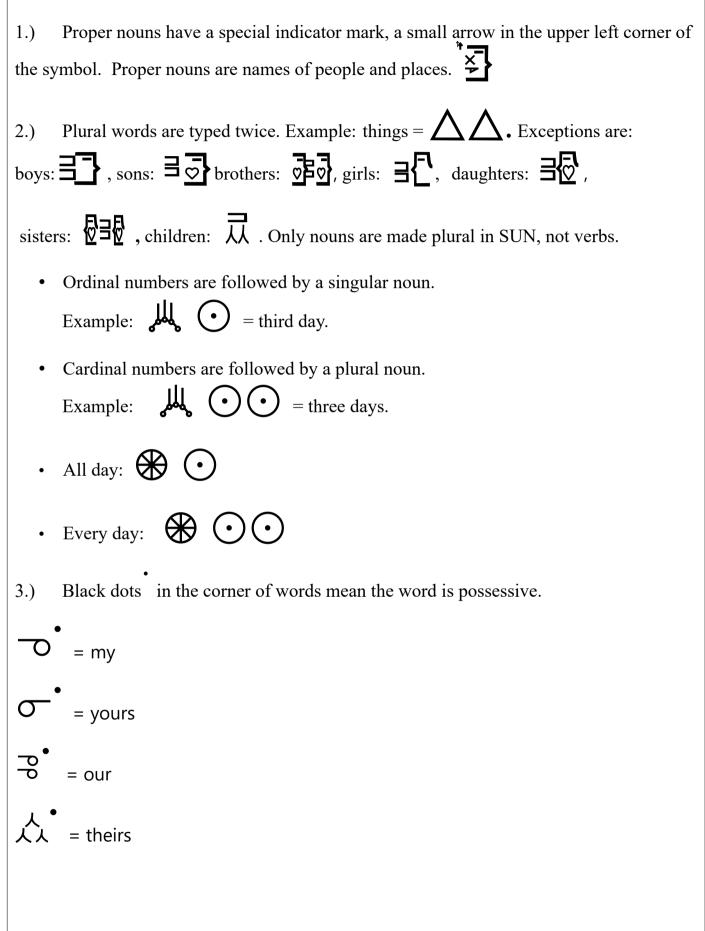

## How to Use the SUN Reader's Dictionary

This dictionary contains all the words in the Bible and is useful for a reader to look up the meaning of a new symbol that they encounter in the text.

The dictionary is organized by the basic, core symbols. The Table of Contents lists all the basic symbols and gives the page number where a basic symbol's changes and combinations can be found. Page numbers are located at the bottom of the page.

In addition, at the end of the Table of Contents there are page numbers for the Proper Noun combinations.

- 1. When a symbol with a change or combination needs to be found, look carefully at all the basic symbols that are a part of the combination.
- 2. Choose one of the basic symbols that will be the most helpful for you.
- 3. In the Table of Contents, find that basic symbol and its page number.
- 4. Turn to that page number and search for the change or combination that you need. It may be easiest to search down the columns.
- 5. The main meaning is in bold print and the other secondary meanings are in italics below the main meaning.
- 6. The words in the parentheses are teaching aids to explain the combination.

Note: Some of the words in the parentheses may contain new combinations, for example: find (good, search)—"good" is a basic symbol but "search" is also a new combination.

Examples:  
father - 
$$\stackrel{\frown}{\cong}$$
 This symbol can be found in the "man"  $\stackrel{\frown}{\Rightarrow}$  and "love"  $\stackrel{\frown}{\searrow}$  sections.  
eternal  $\stackrel{\frown}{\cong}$  This symbol can be found in the "all"  $\stackrel{\frown}{\Longrightarrow}$  and "time"  $\stackrel{\frown}{\boxtimes}$  sections.  
give -  $\stackrel{\bigcirc}{\longrightarrow}$  This symbol can be found in the "hand"  $\stackrel{\bigcirc}{\bigcirc}$  and "love"  $\stackrel{\frown}{\searrow}$  sections.  
descend -  $\stackrel{\frown}{\longleftarrow}$  This symbol can be found in the "straight" — and "arrow"  $\uparrow$  sections.  
Exceptions:  
money -  $\stackrel{\bigodot}{\boxtimes}$  Circle is not a basic symbol, so look under "king"  $\stackrel{\bigstar}{\Longrightarrow}$  to find this symbol.  
deep -  $\stackrel{\frown}{\longleftarrow}$  The squiggly line is not a basic symbol, so look under "arrow"  $\uparrow$  for this symbol.

<u>proper nouns</u> – Proper nouns always have a small up arrow on the upper left of the symbol. Locate the Proper Noun base symbol category at the end of the Table of Contents. The category for "Proper Nouns Other" includes Bible, people groups, festival days, angels, idols, etc.